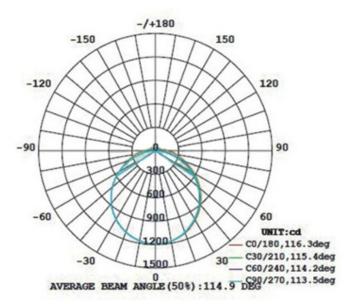

|  |
| Ambient Temperature   | -10°c to 45°c                                                       |  |
| Material              | White powder-coated rolled steel body with high quality opaque PMMA |  |
| Dimensions            | 1200x208x70mm (50W)<br>1500x208x70mm (50W)<br>1500x208x70mm (70W)   |  |
| Cable                 | 1m white 3core cable with NZ 3 pin plug                             |  |

| CAT NO.         | Product Dimensions  | Wattage/<br>Lumens |
|-----------------|---------------------|--------------------|
| LEDOL1200-50-NW | 1200x208x70mm (50W) | 50W, 4250lm        |
| LEDOL1500-50-NW | 1500x208x70mm (50W) | 50W, 4250lm        |
| LEDOL1500-70-NW | 1500x208x70mm (70W) | 70W, 5950lm        |

#### **DIMENSIONS**



## **PHOTOMETRICS**