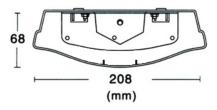

#### **DIMENSIONS**

#### **TECHNICAL SPECIFICATIONS**

| Power Consumption     | 50W, 70W                                                            |  |
|-----------------------|---------------------------------------------------------------------|--|
| Fixture Lumens        | 4250lm (50W), 5950lm (70W)                                          |  |
| Colour Temperature    | NW: 4000K                                                           |  |
| Luminous Efficacy     | 85lm/W                                                              |  |
| Colour Rendering (Ra) | >83                                                                 |  |
| IP Rating             | IP20                                                                |  |
| LED                   | EPISTAR 2835                                                        |  |
| Driver                | Osram                                                               |  |
| Input Power           | 220-240V/50Hz                                                       |  |
| Power Factor          | 0.9                                                                 |  |
| Dimmable              | No (dimming on special order)                                       |  |
| Ambient Temperature   | -10°c to 45°c                                                       |  |
| Material              | White powder-coated rolled steel body with high quality opaque PMMA |  |
| Dimensions            | 1200x208x70mm (50W)<br>1500x208x70mm (50W)<br>1500x208x70mm (70W)   |  |
| Cable                 | 1m white 3core cable with NZ 3 pin plug                             |  |